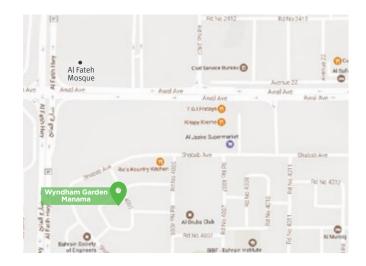

### **GETTING THERE**

Directions from Bahrain International Airport Distance: 10 Minutes

Directions: Exit from Airport at the first roundabout, take road No. 2403 to Arad highway and drive towards Khalifa Al Khabeer highway going towards Muharraq. Take Shaikh Hamad Causeway that goes towards Manama. Enter left at Al Fateh highway and drive for 3 kms. Enter left again into Awal Avenue. At Al Fateh Grand Mosque signal, take the first right toward Shabab Avenue, then take right again at the end of Shabab Avenue; followed by the second left on Road 4005. On Road 4005, take the second right towards Road 4003 to reach the hotel.

Building 65, Road 4003, Block 340, Juffair | P.O. Box 13220 | Manama, Kingdom of Bahrain Tel: +973 6631 6666 | Fax: +973 6631 6667 Email: info@wyndhamgardenmanama.com | Website: wyndhamgardenmanama.com