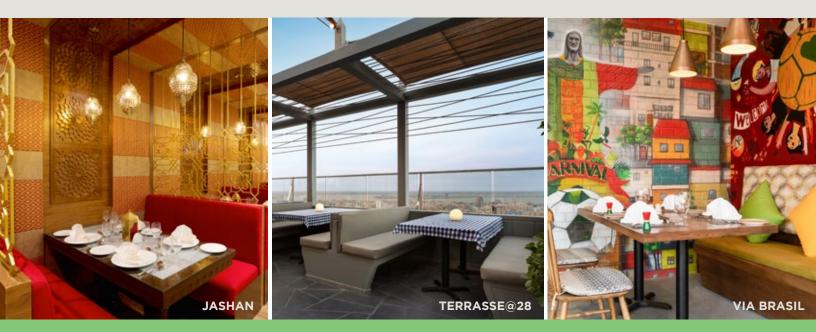

#### **DINING AND ENTERTAINMENT**

Wyndham Garden Manama features world-class speciality dining and entertainment options, that's sure to deliver the finest experience in the very heart of the city.

- Jashan Savour the authentic taste of Indian cuisine with a wide variety of traditional Indian recipes reflecting the diversity of India.
- Café Mosaic This international all day dining outlet is perfect for a business lunch or relaxed dining with friends and family. The restaurant offers a wide selection of delightful dishes prepared at live cooking stations.
- Trattoria For a unique Italian experience, Trattoria will take you through a culinary trip of Italy.
- Via Brasil Take a journey through our festive fare of Brazil, with live entertainment.
- Player's Lounge watch your favourite sports channels with friends and colleagues.
- Terrasse @ 28 The open air roof top is dedicated to serving the best Belgian and German food and drink, in a relaxed friendly environment.
- Deli shop Grab a quick bite from the Deli Shop